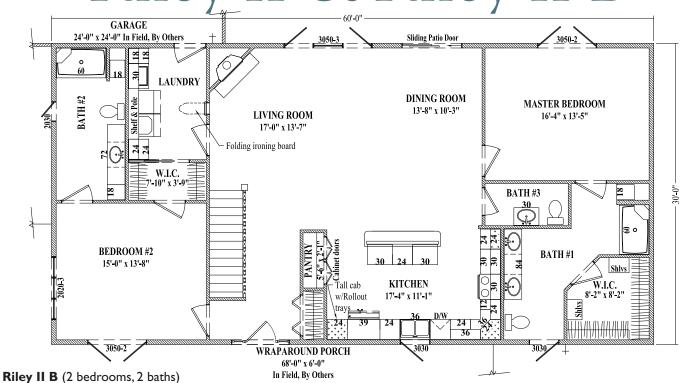

1S-37-313-47

1S-

The Riley II (above) is a double master bedroom plan. Bedroom #2 has a pocket door from the laundry area to the closet to easily put away clothes. The 18" bathroom cabinets represent full sized linen cabinets. The kitchen boasts a pantry as well as a tall cabinet with roll out trays for extra storage as well as staggered cabinets. The laundry area has a built in ironing board. This plan is easily made accessible with grab bars and cabinets, counter tops adjusted to provide knee clearance under the sinks and kitchen workspace.

The Riley II B to the left has 2 bedrooms and 2 baths. It boasts a large pantry that is actually a versatile space that could become a second master closet, a half bath or an area for a bathroom tub.

© 2014-2015 Wardcraft Homes